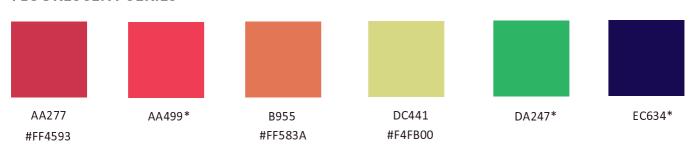

## **FLUORESCENT SERIES**

<sup>\*</sup> Color is out of the GRACol CMYK print gamut and does not match the plastic swatch.

Color for reference only, not for standards or color matching.